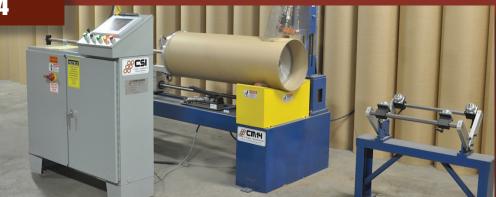

Ship it safe, wrap it right, with our super-strength Tape & Label Cores, Protective Packaging and Heavy Duty Cores!

**CM-14** 

Western Container, from Beloit, Wisconsin, has launched a new addition to their production capabilities. The CM-14 has recently been added to the manufacturing line to meet the needs of large precision re-cutting. The CM-14 is a heavy-duty automatic core cutter designed to cut cores with large internal diameters with ease and speed.

## **FEATURES**

- 90" parent core length
- 12" to 24" internal diameter capability
- .010" cutcore width tolerance
- 5 minute core size conversion
- Clean, square burr-free cuts

Watch for our new website launching coming soon!